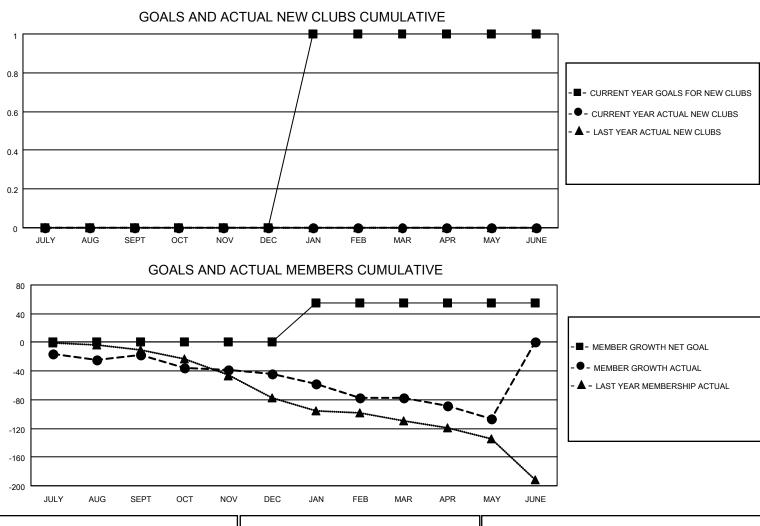

## LOCATION VIRGINIA

District 24 I

Results as of: 5/31/2021

| Clubs         |               |             |               | Members               |                        |                         |                                                    |  |
|---------------|---------------|-------------|---------------|-----------------------|------------------------|-------------------------|----------------------------------------------------|--|
|               | RESULTS FOR   | R 2020-2021 |               | RESULTS FOR 2020-2021 |                        |                         |                                                    |  |
| QUARTER       | NEW CLUB GOAL | NEW CLUBS   | DROPPED CLUBS | QUARTER               | BER GROWTH NET<br>GOAL | MEMBER GROWTH<br>ACTUAL | DROPPED<br>MEMBERS ACTUAL<br>(including transfers) |  |
| JULY/AUG/SEPT | 0             | 0           | 0             | JULY/AUG/SEPT         | 0                      | 27                      | 41                                                 |  |
| OCT/NOV/DEC   | 0             | 0           | 0             | OCT/NOV/DEC           | 0                      | 25                      | 48                                                 |  |
| JAN/FEB/MAR   | 1             | 0           | 1             | JAN/FEB/MAR           | 55                     | 15                      | 47                                                 |  |
| APR/MAY/JUNE  | 0             | 0           | 0             | APR/MAY/JUNE          | 0                      | 44                      | 59                                                 |  |